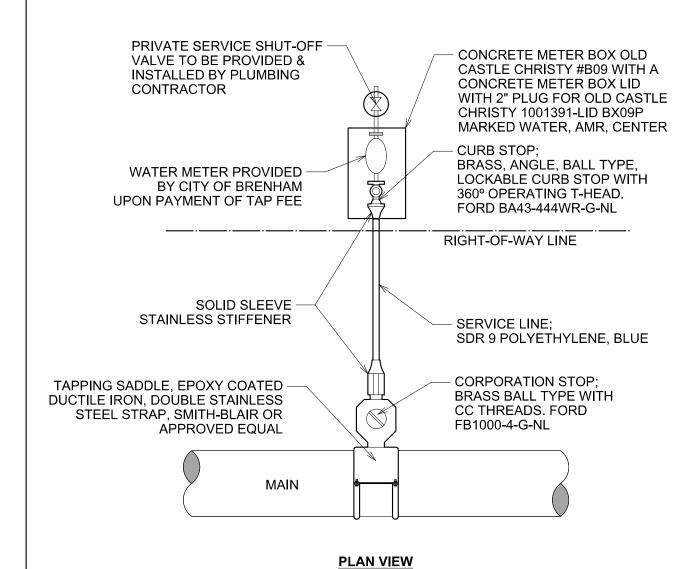

## **GENERAL NOTES**

- 1. WATER SERVICES 2" AND SMALLER MUST BE SINGLE LOT CONNECTIONS.
- 2. MINIMUM SIZE SERVICE FOR SINGLE LOT CONNECTION SHALL BE 1".
- 3. WATER SERVICE SHALL BE LOCATED WITHIN THE RIGHT-OF-WAY AS CLOSE TO THE LOT LINE AS POSSIBLE.
- 4. CITY OF BRENHAM TO SUPPLY WATER METER UPON PAYMENT OF TAP FEE BY DEVELOPER OR DEVELOPER'S CONTRACTOR.
- 5. INSTALL TRACER WIRE ALONG SERVICE LINE. CONNECT WITH WATER TIGHT UNDERGROUND CONNECTORS TO THE TRACER WIRE THAT RUNS ALONG THE MAIN WATER LINE. TERMINATE BY LEAVING A 3' SPOOL OF TRACER WIRE INSIDE OF METER BOX.

1" WATER SERVICE DETAIL (SINGLE SERVICE) STANDARD CONSTRUCTION DETAILS

DATE: 07/20/21 REVISED DATE: 07/20/21

WTR - 11